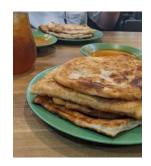

シンガポールの料理と言えば、一つお好みなのはロティ・プラタ というインド料理です。ロティ・プラタはインドの平らなパンとイ ンドカレーと一緒に食べます。日本のカレーと比較したら、イン ドカレーは色々なスパイスから作られて、味が強くて辛いです。 ロティ・プラタは美味しいが、あまり健康的な料理じゃないで す。ほどほどに食べなきゃいけないので注意してください!

外国人は「和牛」を考える時、神戸牛しか頭に浮かばないのは凄く残念だと思います。他の和牛、例えば**松阪牛**や飛**騨牛**はこんなに美味しいのにあまり知られていないので、もっと多くの方に紹介したいです。そうすれば、松阪や他にあまり知られていない場所に訪ねる観光客が増えていくでしょう。